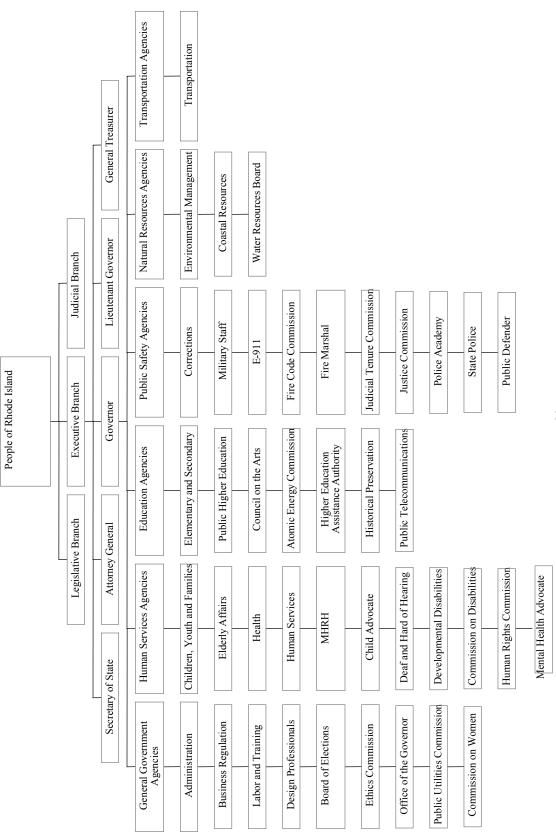

39,038,634                      |                                        | 2,062,689               | 139,142,376        |
| Change in Fund Balance                         | 1,511,366                        |                                        |                         | 4,349,385          |
| <sup>1</sup> Beginning Balance                 | (1,251,099)                      |                                        |                         |                    |
| Ending Balance                                 | 260,267                          |                                        |                         |                    |

<sup>&</sup>lt;sup>1</sup> Carry forward deficit from FY 2006 originally budgeted to be resolved in FY 2008

# State of Rhode Island Organizational Chart