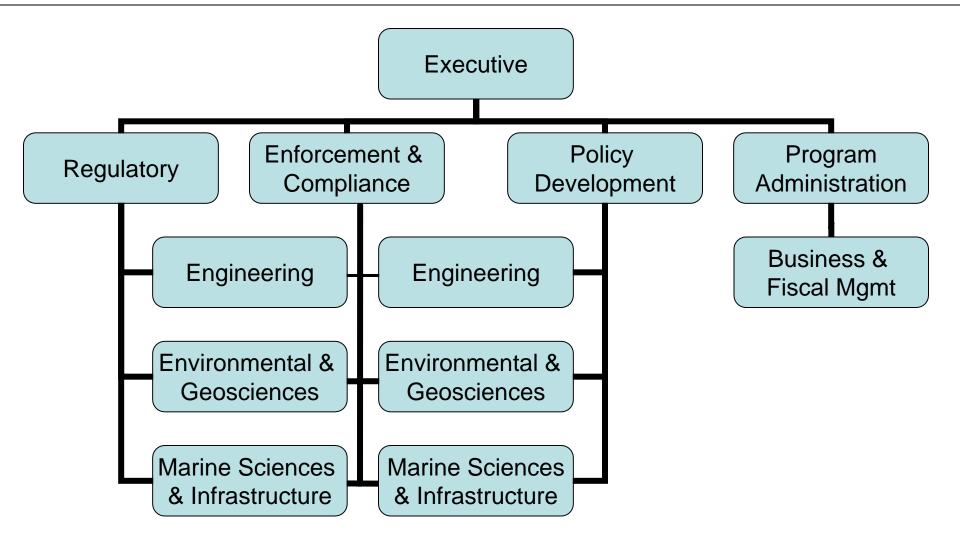

#### **Agency Description**

Rhode Island law mandates the Coastal Resources Management Council (CRMC) to preserve, protect, develop and, where possible, restore the coastal resources of the State. The council is administered by 16 appointed representatives from the public, state, and local governments and staffed by professional engineers, biologists, environmental scientists, and marine resource specialists. The public is given regular opportunities at public hearings to comment on the management of state coastal resources. The council carries out its permitting, enforcement and planning functions primarily through its management programs. Coastal Resources Management Plans are considered to be the environmental management "blueprint" for coastal zone management in the State, and are drafted to meet federal mandates. Special Area Management Plans address specific issues associated with designated management areas. Municipal Harbor Management Plans address issues at the municipal level regarding the management of activities occurring in, or on, the waters of a town. The Coastal Resources Management Council is closely involved with the National Oceanic and Atmospheric Administration of the U.S. Department of Commerce in a series of initiatives to improve the management of the State's coastal resources. In 1996, legislation authorized the CRMC as the lead agency (including permitting and planning activities) for dredging and aguaculture, as well as transferring certain freshwater wetlands and permitting responsibility from the Department of Environmental Management to the council. The CRMC oversees the Coastal Habitat Restoration Program to include and is charged with developing a Marine Resources Development Plan and an Ocean Special Area Management plan.