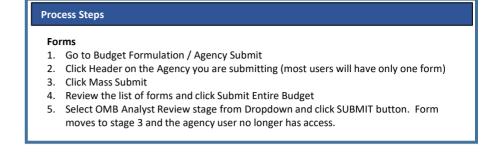

#### **Finalizing your BFM Submission:**

Additionally, please see attached for instructions to finalize your BFM submission. Following these steps as described is critical to ensure the BFM system properly advances your submission to the next stage of review. Please contact Lisa Henriques (<u>lisa.henriques@budget.ri.gov</u>) with any technical questions.

#### Purpose and Policy

- Agencies can now submit their entire budget at once using the Agency Submit Form (9900)
- Submitting all forms at once will save Agencies time and ensure that no forms are missed in the process