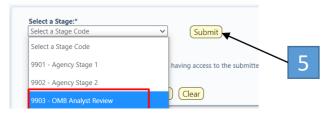

#### **Finalizing your BFM Submission:**

Additionally, please see attached for instructions to finalize your BFM submission. Following these steps as described is critical to ensure the BFM system properly advances your submission to the next stage of review. Please contact Lisa Henriques (<u>lisa.henriques@budget.ri.gov</u>) with any technical questions.