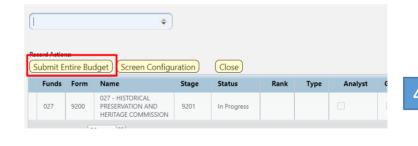

#### **Finalizing your BFM Submission:**

Additionally, please see attached for instructions to finalize your BFM submission. Following these steps as described is critical to ensure the BFM system properly advances your submission to the next stage of review. Please contact Lisa Henriques (<u>lisa.henriques@budget.ri.gov</u>) with any technical questions.

#### Purpose and Policy

- Agencies can now submit their entire budget at once using the Agency Submit Form (9900)
- Submitting all forms at once will save Agencies time and ensure that no forms are missed in the process