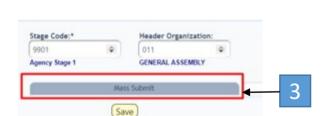

#### **Finalizing your BFM Submission:**

Additionally, please see attached for instructions to finalize your BFM submission. Following these steps as described is critical to ensure the BFM system properly advances your submission to the next stage of review. Please contact Lisa Henriques (<u>lisa.henriques@budget.ri.gov</u>) with any technical questions.

#### Purpose and Policy

- Agencies can now submit their entire budget at once using the Agency Submit Form (9900)
- Submitting all forms at once will save Agencies time and ensure that no forms are missed in the process