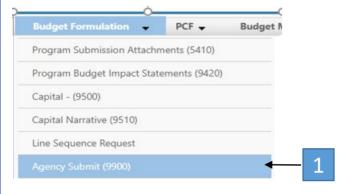

#### **Finalizing your BFM Submission:**

Additionally, please see attached for instructions to finalize your BFM submission. Following these steps as described is critical to ensure the BFM system properly advances your submission to the next stage of review. Please contact Lisa Henriques (<u>lisa.henriques@budget.ri.gov</u>) with any technical questions.

#### Purpose and Policy

- Agencies can now submit their entire budget at once using the Agency Submit Form (9900)
- Submitting all forms at once will save Agencies time and ensure that no forms are missed in the process