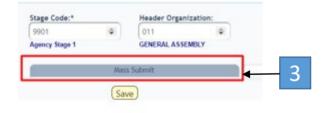

- (9500) Capital Narrative (9510) Line Sequence Request

#### Agency Mass Submit

**Process Steps** 

Click Mass Submit

Forms

3.

#### **Ouick Search:** ÷ Show Advanced Filters 011 Record Actions: Add New Create Budget Forms Screen Configuration Action Configuration Form Last Form Last Description Stage Agency Actions ID Update Rows User 2 011 - GENERAL ASSEMBLY 8165 9901 011 0 9/3/2020 lisa.henriques Header Records: 1 - Page: 🙌 📢 1 Records per page: 50 😵 H 14

2. Click Header on the Agency you are submitting (most users will have only one form)

5. Select OMB Analyst Review stage from Dropdown and click SUBMIT button. Form

1. Go to Budget Formulation / Agency Submit

4. Review the list of forms and click Submit Entire Budget

moves to stage 3 and the agency user no longer has access.





| ubmit Entire Budget) Screen Configuration Close |           | ••••••                       |                 |       |      |      |         |  |
|-------------------------------------------------|-----------|------------------------------|-----------------|-------|------|------|---------|--|
|                                                 | ntire Buo | dget) Screen Configu<br>Name | ration<br>Stage | Close | Rank | Туре | Analyst |  |
|                                                 |           |                              |                 |       |      |      |         |  |