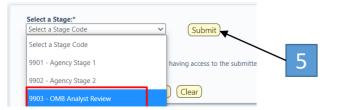

2. Click Header on the Agency you are submitting (most users will have only one form)

5. Select OMB Analyst Review stage from Dropdown and click SUBMIT button. Form

1. Go to Budget Formulation / Agency Submit